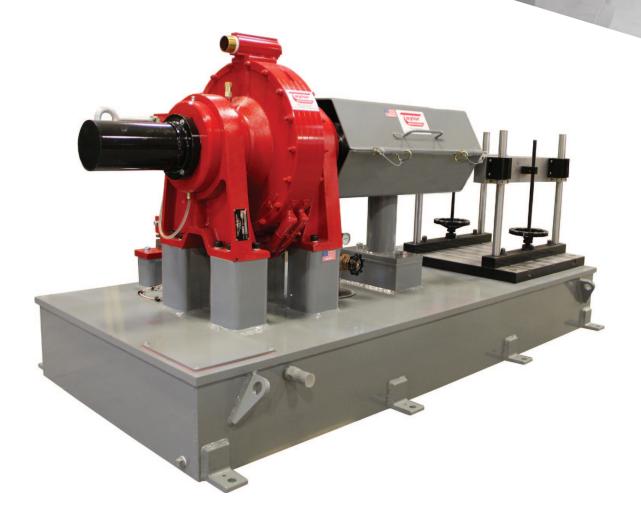

## **Electric Motor Test Stand**

The Taylor Dynamometer Electric Motor Test Stand is designed to provide maximum reliability, excellent durability and flawless performance. Using our extensive line of Water Brake engine dynamometers, Taylor Dynamometer has systems available for testing electric motors from 5 to 13,000 hp (3.7 to 9,694 kW). Include an instrumentation package to achieve your testing requirements. From simple speed, torque and power display systems with manual control to completely automated testing solutions, Taylor Dynamometer has a system to meet your testing requirements.